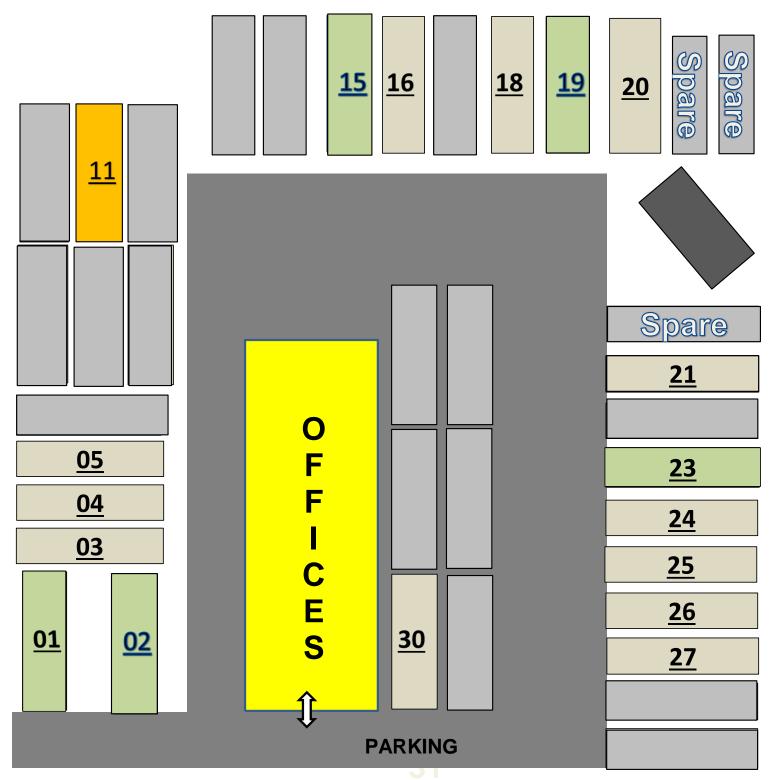

|   | 1        | 2023 | Victory Lakewood Lodge BS3632 | 42x14    | 2b       | £86,367  |
|---|----------|------|-------------------------------|----------|----------|----------|
|   | 2        | 2024 | Atlas Debonair                | 38x12    | 2b       | £62,613  |
|   | 3        | 2024 | ABI Wimbledon                 | 38x12    | 2b       | £52,650  |
|   | 4        | 2022 | Victory Stonewood             | 29x12    | 2b       | £41,362  |
|   | 5        | 2024 | ABI Keswick                   | 32x12    | 2b       | £48,001  |
|   | 6        |      | Spare Plot                    |          |          |          |
|   | 7        |      | RECENTLY SOLD                 |          |          |          |
|   | 8        |      | RECENTLY SOLD                 |          |          |          |
|   | 9        |      | RECENTLY SOLD                 |          |          |          |
|   | 10       |      | RECENTLY SOLD                 |          |          |          |
|   | 11       | 2018 | Atlas Image 5                 | 40x12.6  | 2b       | £39,500  |
|   | 12       |      | RECENTLY SOLD                 |          |          |          |
|   | 13       |      | RECENTLY SOLD                 |          |          |          |
|   | 14       | 0000 | RECENTLY SOLD                 | 4.4.4.4  | Oh       | 0110 001 |
| ) | 15       | 2023 | ABI Westwood BS3632           | 44x14    | 2b       | £112,821 |
|   | 16<br>17 | 2024 | ABI St David<br>RECENTLY SOLD | 38x12    | 2b       | £59,280  |
|   | 18       | 2023 | Victory Bower                 | 40x12    | 2b       | £63,110  |
|   | 19       | 2023 | Atlas Heritage                | 38x13    | 2b<br>2b | £65,566  |
|   | 19       | 2023 | Spare Plot                    | 30813    | 20       | 203,300  |
|   |          |      | Spare Plot                    |          |          |          |
|   | 20       | 2023 | Atlas Sherwood Lodge BS3632   | 41x13    | 2b       | £80,450  |
|   | 21       | 2023 | Atlas Heritage                | 38x12    | 2b       | £59,215  |
|   | 22       | 2020 | RECENTLY SOLD                 | 00/12    | 20       | 200,210  |
|   | 23       | 2023 | Atlas Heritage                | 36x12    | 2b       | £57,236  |
|   | 24       | 2023 | ABI Langdale BS3632           | 40x13    | 2b       | £73,697  |
|   | 25       | 2023 | Victory Baywood               | 32x12    | 2b       | £46,593  |
|   | 26       | 2022 | Victory Stonewood             | 39x12    | 2b       | £55,450  |
| ) | 27       | 2023 | ABI Beverley                  | 39x12    | 2b       | £59,119  |
|   | 28       |      | RECENTLY SOLD                 |          |          |          |
|   | 29       |      | RECENTLY SOLD                 |          |          |          |
|   | 30       | 2024 | Atlas Status                  | 40x12'6" | 2b       | £73,969  |
|   | 31       |      | Spare Plot                    |          |          |          |
|   | 32       |      | Spare Plot                    |          |          |          |
|   | 33       |      | Spare Plot                    |          |          |          |
|   | 34       |      | RECENTLY SOLD                 |          |          |          |
|   | 35       |      | RECENTLY SOLD                 |          |          |          |

Caravans highlighted in green are in environmental colours, or can be ordered in environmental colours

Pre owned units. Please ask for further details

Prices do not include delivery, siting, connection and any other costs for your chosen park

## Lake Coast and Dale Carnforth Showground Map